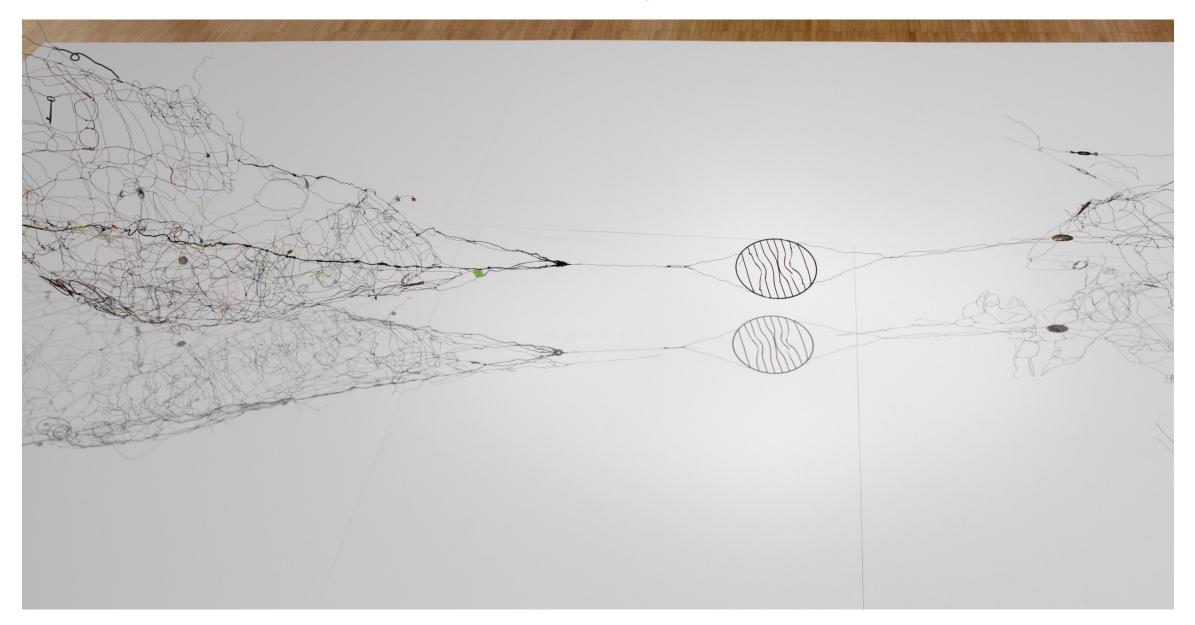

### Aerial View of 'Tethered memories Hung Low Beneath the Void" 2011

Detail View: Real and graphite shadows