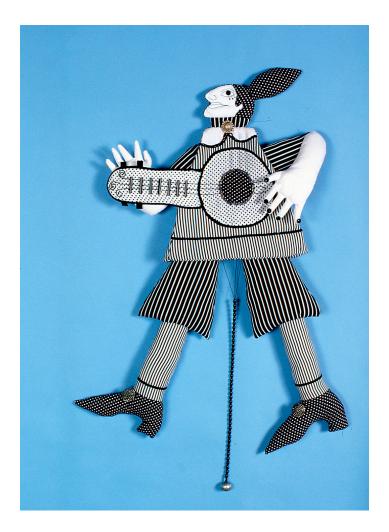

| ٠  | Found Bottle Cap<br>Collection. Hood.<br>Date unknown.                  |
| 10 | 4  | Holy rock from east<br>coast. 2011                                                   | 8  | Rusty Lock.<br>Aberfoyle Flea<br>market. 1980's.                              | 5  | Halloween<br>Collection.<br>Dollarama 2003                              |
| 11 |    | Jewelry backing),<br>Bead from "hippie<br>necklace " SF<br>1979.intervention<br>2018 |    | Magnet. Dollarama.<br>2010                                                    | -  | Rusty Nail<br>Harbourfront Flea<br>Market. Date<br>Unknown              |

# Part 6 : Audience Interaction through Movement and Sound

1980 - 2019

#### Assisted Movement (Analogue Versions)

### From There Jumping Jacks 1981-1986





### To Here Homage to Jim Dine 2019







## From There





Rain Gently Falling



Waterfall





To Here 2019