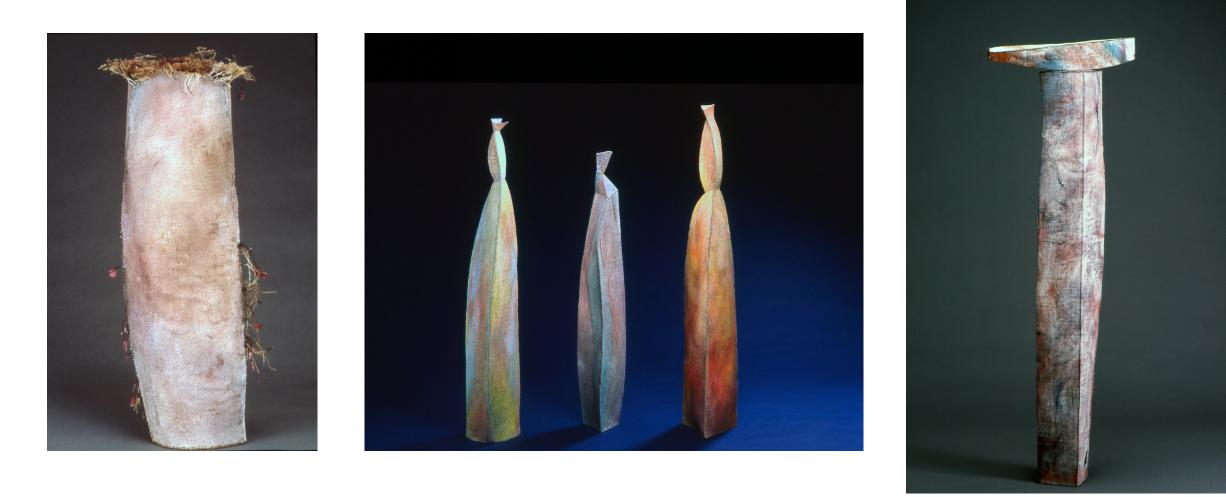

# Part 3: Creating self-supporting fabric forms

Burlap Covered Bushes 1970-1980's

Rocks by the ocean 1980's

Rocks of Arcosanti 1987

The Mystery of the standing stones