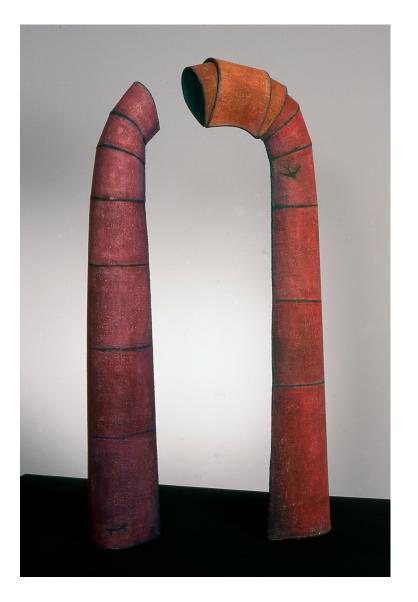

# Part 3: Creating self-supporting fabric forms

Burlap Covered Bushes 1970-1980's

Rocks by the ocean 1980's

Rocks of Arcosanti 1987

The Mystery of the standing stones