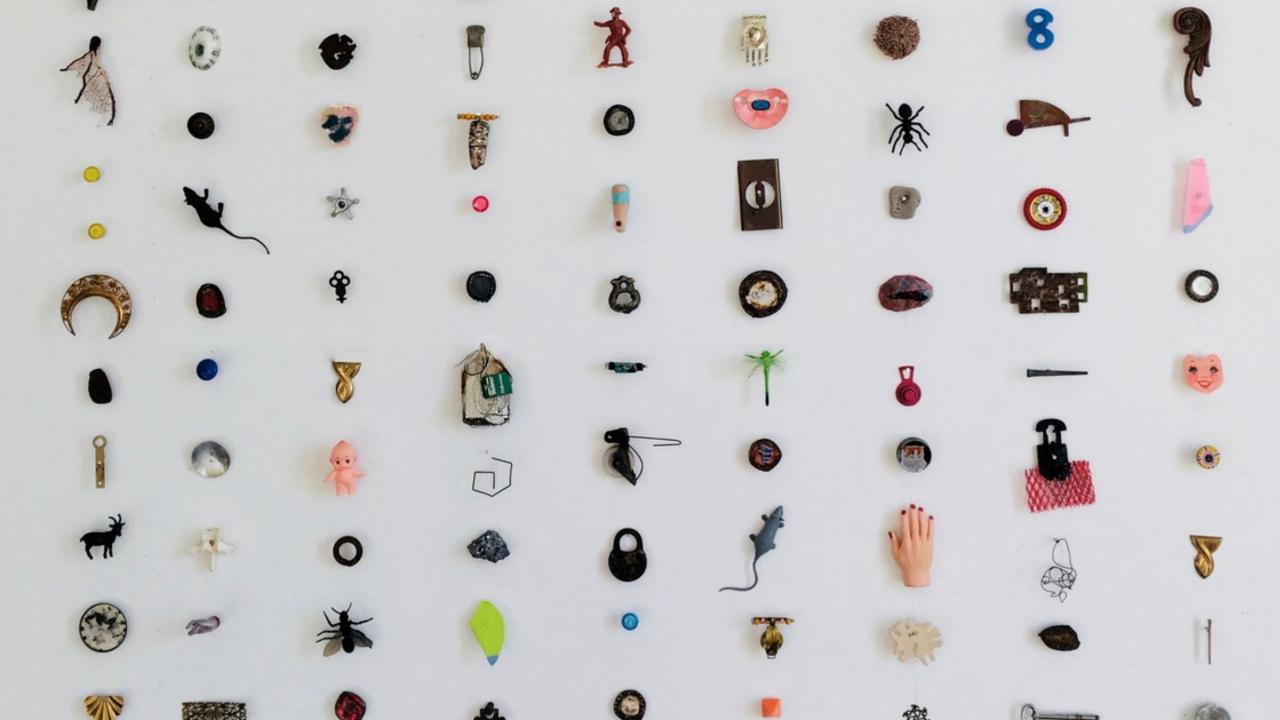

### Part 1: Materials and Collected Objects 1960's - 2020

## FROM THERE

Land Language 2001

TO HERE

|    | D  |                                                                                      | E  |                                                                               | F  |                                                                         |
|----|----|--------------------------------------------------------------------------------------|----|-------------------------------------------------------------------------------|----|-------------------------------------------------------------------------|
|    |    |                                                                                      |    |                                                                               |    |                                                                         |
| 1  | -  | Hardware collection.<br>For Found wood<br>dolls. 1994.                               | 9  | Ceramic whistle<br>from a set of three.<br>Harbourfront flea.<br>Date unknown | Ŧ  | Jewelry backing<br>(2009),charm<br>(Courage My Love<br>1970's))         |
| 2  |    | Sea sponge. Date<br>unknown.                                                         | 1  | Altered Rusty Nail<br>Harbourfront Flea<br>Market. Date<br>Unknown            | 0  | Found Bottle Cap<br>Collection. Hood.<br>Date unknown.                  |
| 3  | ٠  | Florence, Italy 2001<br>Wood ornament<br>shop.                                       | 0  | Key Harbourfront<br>Flea Market. Date<br>Unknown                              | T  | Jewelry backing<br>(2009), jewelry find<br>intervention 2018            |
| 4  | Ð  | Dry Cleaner pin.<br>Aberfoyle flea.<br>1990's                                        | X  | On The Beach find 2005.                                                       | •  | Sea Urchin. Costa<br>Rica 1987                                          |
| 5  | -  | Jewelry find (CML<br>1970's) Button (CML<br>1980's)intervention<br>2018              | •  | Found Bottle Cap<br>Collection. Hood.<br>Date unknown                         | () | On The Beach find<br>2005.                                              |
| 6  | 89 | Found coiled wire                                                                    | 4  | Plastic dolls foot.<br>Flea market. 2003.                                     | 6  | Rusty bedspring<br>near the icebergs in<br>St Anthony's, Nfld.<br>2011  |
| 7  | ٠  | Found Bottle Cap<br>Collection. Hood.<br>Date unknown.                               | 9  | Hardware collection.<br>For Found wood<br>dolls. 1994.                        | 0  | Found Bottle Cap<br>Collection. Hood.<br>Date unknown.                  |
| 8  | Ċ  | Tea bag (1986) with<br>nicotine patch<br>(2005)                                      | 2- | Some kind of small<br>pulley. Found<br>object. Date<br>unknown.               | *  | Plastic dragonfly.<br>Trinity Bellwoods<br>garage sale. Date<br>unknown |
| 9  | Ĩ  | Hardware. Date<br>Unknown                                                            | *  | Alphabet magnets<br>2013.                                                     | ٠  | Found Bottle Cap<br>Collection. Hood.<br>Date unknown.                  |
| 10 | 4  | Holy rock from east<br>coast. 2011                                                   | 8  | Rusty Lock.<br>Aberfoyle Flea<br>market. 1980's.                              | 5  | Halloween<br>Collection.<br>Dollarama 2003                              |
| 11 |    | Jewelry backing),<br>Bead from "hippie<br>necklace " SF<br>1979.intervention<br>2018 |    | Magnet. Dollarama.<br>2010                                                    | -  | Rusty Nail<br>Harbourfront Flea<br>Market. Date<br>Unknown              |