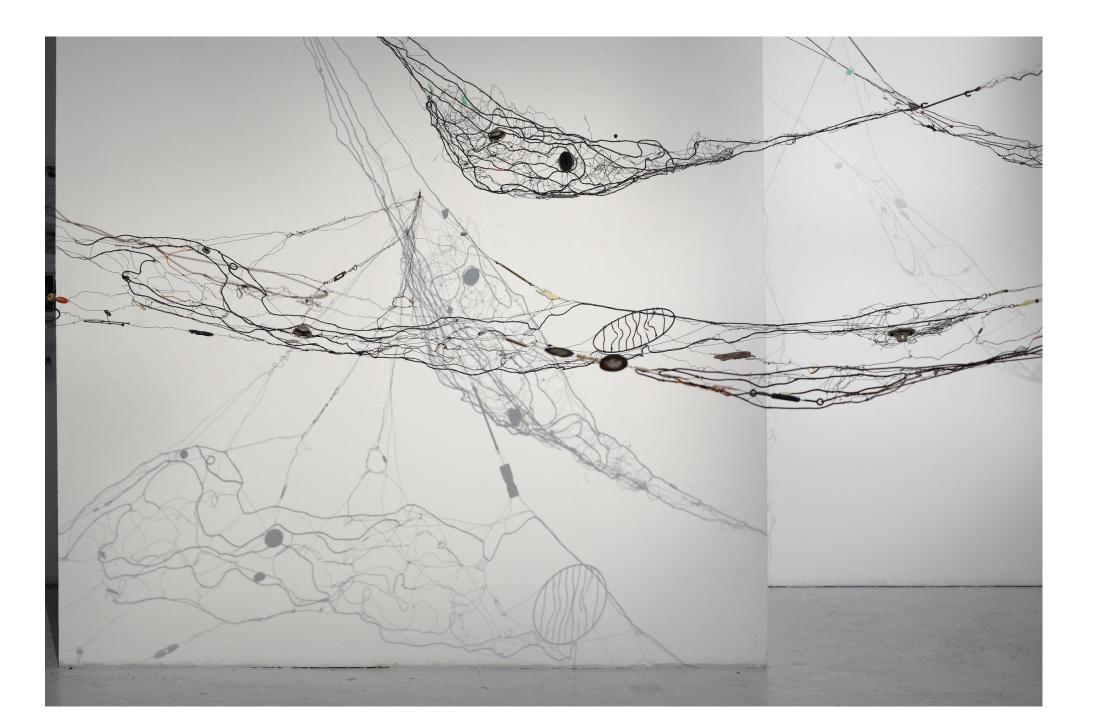

ound Bottle Cap<br>Collection. Hood.<br>Date unknown.                  |
| 10 | 4  | Holy rock from east<br>coast. 2011                                                   | 8  | Rusty Lock.<br>Aberfoyle Flea<br>market. 1980's.                              | 5  | Halloween<br>Collection.<br>Dollarama 2003                              |
| 11 |    | Jewelry backing),<br>Bead from "hippie<br>necklace " SF<br>1979.intervention<br>2018 |    | Magnet. Dollarama.<br>2010                                                    | -  | Rusty Nail<br>Harbourfront Flea<br>Market. Date<br>Unknown              |

# Part 6 : Audience Interaction through Movement and Sound

1980 - 2019

#### Assisted Movement (Analogue Versions)

### From There Jumping Jacks 1981-1986





### To Here Homage to Jim Dine 2019







## From There





Rain Gently Falling



Waterfall





To Here 2019