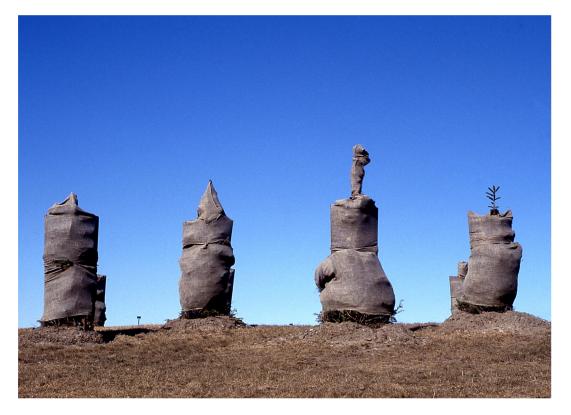

# Part 3: Creating self-supporting fabric forms

Burlap Covered Bushes 1970-1980's

Rocks by the ocean 1980's

Rocks of Arcosanti 1987

The Mystery of the standing stones

### To Here