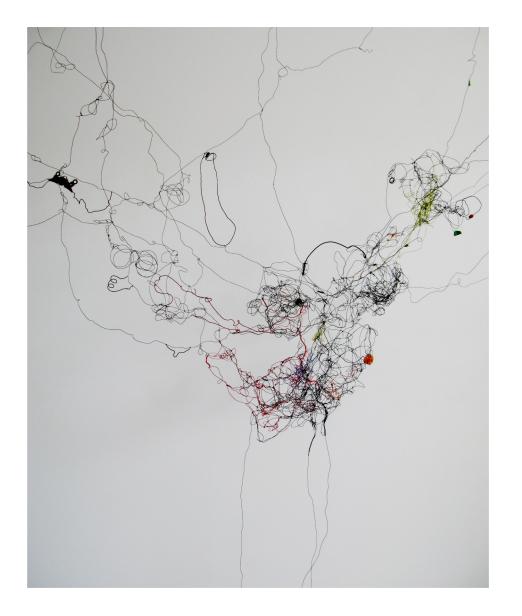

Experimenting with wire and magnets 2008-2009 Familiar Territory: Entangled 2010

### Aerial View of 'Tethered memories Hung Low Beneath the Void" 2011

Detail View: Real and graphite shadows