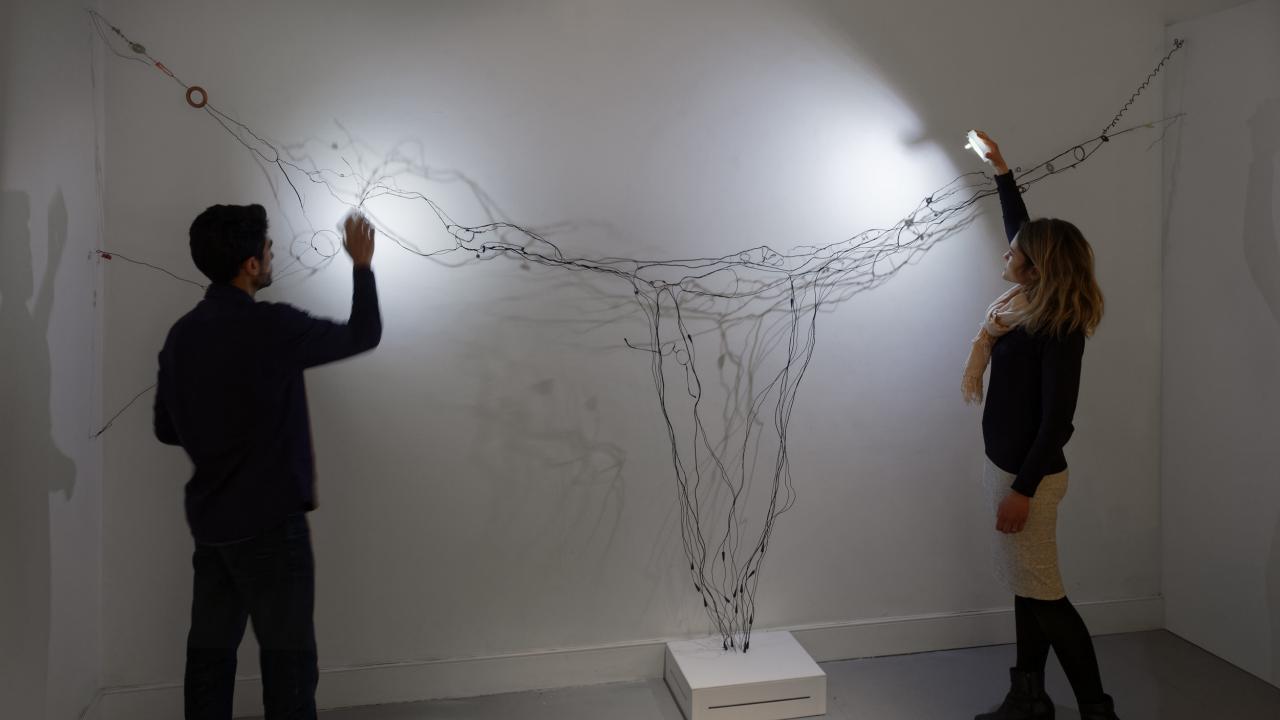

Experimenting with wire and magnets 2008-2009 Familiar Territory: Entangled 2010

#### *Cascade* 2011

### Aerial View of 'Tethered memories Hung Low Beneath the Void" 2011

Detail View: Real and graphite shadows