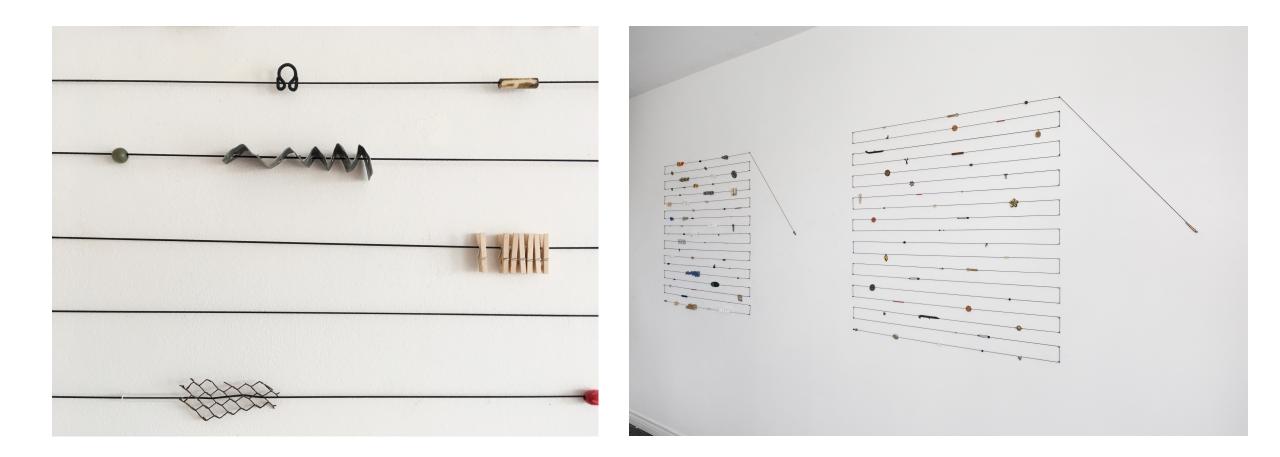

## FROM THERE

Land Language 2001

TO HERE

|    | D  |                                                                                      | E  |                                                                               | F  |                                                                         |
|----|----|--------------------------------------------------------------------------------------|----|-------------------------------------------------------------------------------|----|-------------------------------------------------------------------------|
|    |    |                                                                                      |    |                                                                               |    |                                                                         |
| 1  | -  | Hardware collection.<br>For Found wood<br>dolls. 1994.                               | 9  | Ceramic whistle<br>from a set of three.<br>Harbourfront flea.<br>Date unknown | Ŧ  | Jewelry backing<br>(2009),charm<br>(Courage My Love<br>1970's))         |
| 2  |    | Sea sponge. Date<br>unknown.                                                         | 1  | Altered Rusty Nail<br>Harbourfront Flea<br>Market. Date<br>Unknown            | 0  | Found Bottle Cap<br>Collection. Hood.<br>Date unknown.                  |
| 3  | ٠  | Florence, Italy 2001<br>Wood ornament<br>shop.                                       | 0  | Key Harbourfront<br>Flea Market. Date<br>Unknown                              | T  | Jewelry backing<br>(2009), jewelry find<br>intervention 2018            |
| 4  | Ð  | Dry Cleaner pin.<br>Aberfoyle flea.<br>1990's                                        | X  | On The Beach find 2005.                                                       | •  | Sea Urchin. Costa<br>Rica 1987                                          |
| 5  | -  | Jewelry find (CML<br>1970's) Button (CML<br>1980's)intervention<br>2018              | •  | Found Bottle Cap<br>Collection. Hood.<br>Date unknown                         | () | On The Beach find<br>2005.                                              |
| 6  | 89 | Found coiled wire                                                                    | 4  | Plastic dolls foot.<br>Flea market. 2003.                                     | 6  | Rusty bedspring<br>near the icebergs in<br>St Anthony's, Nfld.<br>2011  |
| 7  | ٠  | Found Bottle Cap<br>Collection. Hood.<br>Date unknown.                               | 9  | Hardware collection.<br>For Found wood<br>dolls. 1994.                        | 0  | Found Bottle Cap<br>Collection. Hood.<br>Date unknown.                  |
| 8  | Ċ  | Tea bag (1986) with<br>nicotine patch<br>(2005)                                      | 2- | Some kind of small<br>pulley. Found<br>object. Date<br>unknown.               | *  | Plastic dragonfly.<br>Trinity Bellwoods<br>garage sale. Date<br>unknown |
| 9  | Ĩ  | Hardware. Date<br>Unknown                                                            | *  | Alphabet magnets<br>2013.                                                     | ٠  | Found Bottle Cap<br>Collection. Hood.<br>Date unknown.                  |
| 10 | 4  | Holy rock from east<br>coast. 2011                                                   | 8  | Rusty Lock.<br>Aberfoyle Flea<br>market. 1980's.                              | 5  | Halloween<br>Collection.<br>Dollarama 2003                              |
| 11 |    | Jewelry backing),<br>Bead from "hippie<br>necklace " SF<br>1979.intervention<br>2018 |    | Magnet. Dollarama.<br>2010                                                    | -  | Rusty Nail<br>Harbourfront Flea<br>Market. Date<br>Unknown              |