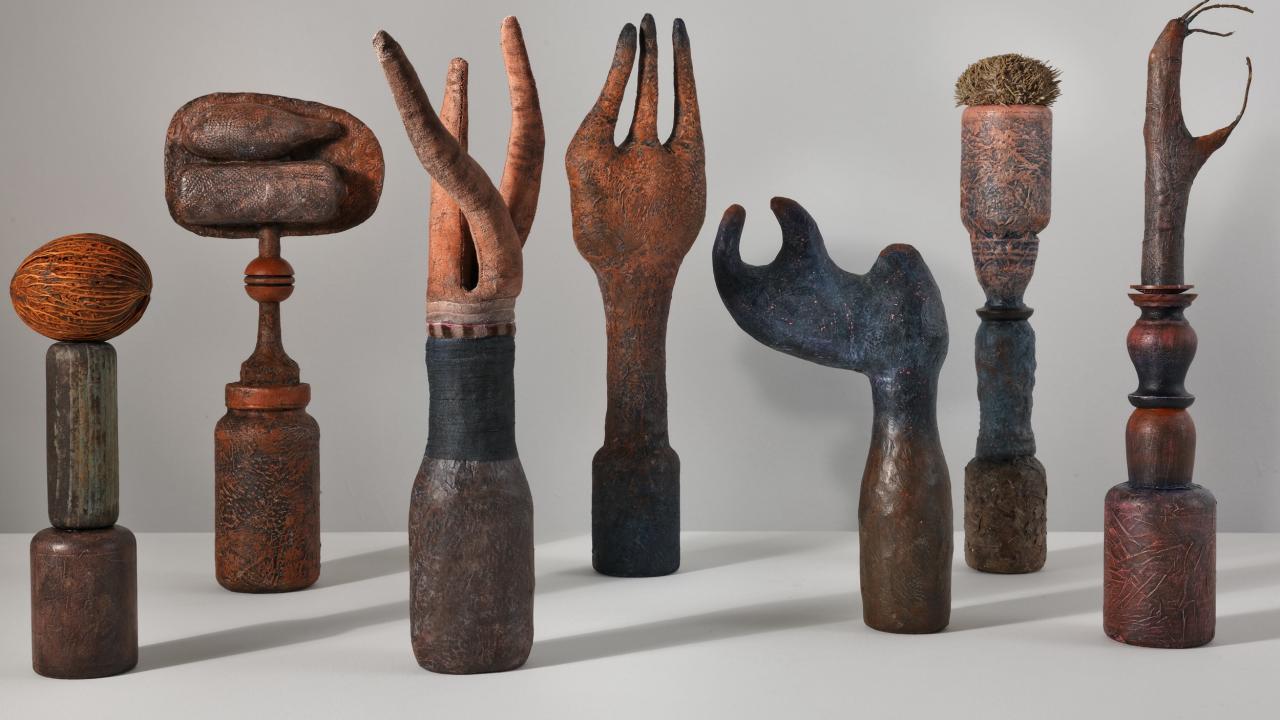

4  | Holy rock from east<br>coast. 2011                                                   | 8  | Rusty Lock.<br>Aberfoyle Flea<br>market. 1980's.                              | 5  | Halloween<br>Collection.<br>Dollarama 2003                              |
| 11 |    | Jewelry backing),<br>Bead from "hippie<br>necklace " SF<br>1979.intervention<br>2018 |    | Magnet. Dollarama.<br>2010                                                    | -  | Rusty Nail<br>Harbourfront Flea<br>Market. Date<br>Unknown              |

# Part 6 : Audience Interaction through Movement and Sound

1980 - 2019

#### Assisted Movement (Analogue Versions)

### From There Jumping Jacks 1981-1986





### To Here Homage to Jim Dine 2019







## From There





Rain Gently Falling



Waterfall





To Here 2019