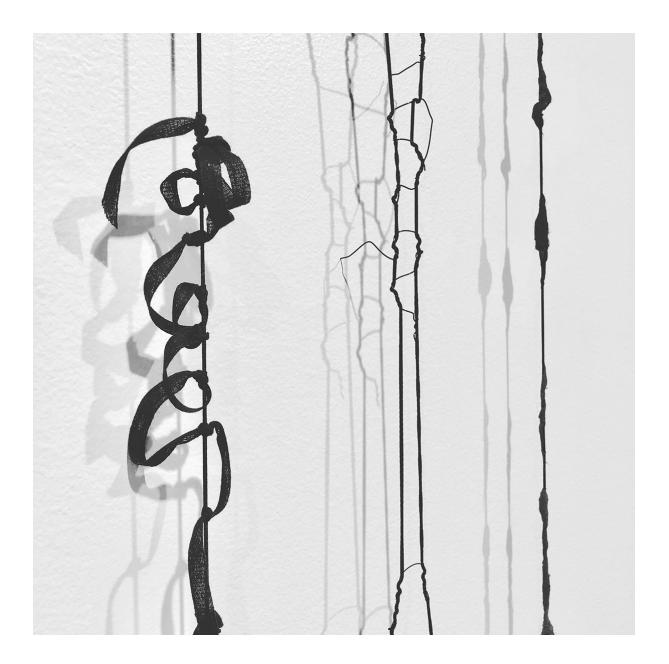

| 4  | Holy rock from east<br>coast. 2011                                                   | 8  | Rusty Lock.<br>Aberfoyle Flea<br>market. 1980's.                              | 5  | Halloween<br>Collection.<br>Dollarama 2003                              |
| 11 |    | Jewelry backing),<br>Bead from "hippie<br>necklace " SF<br>1979.intervention<br>2018 |    | Magnet. Dollarama.<br>2010                                                    | -  | Rusty Nail<br>Harbourfront Flea<br>Market. Date<br>Unknown              |

# Part 6 : Audience Interaction through Movement and Sound

1980 - 2019

#### Assisted Movement (Analogue Versions)

### From There Jumping Jacks 1981-1986





### To Here Homage to Jim Dine 2019







## From There





Rain Gently Falling



Waterfall





To Here 2019