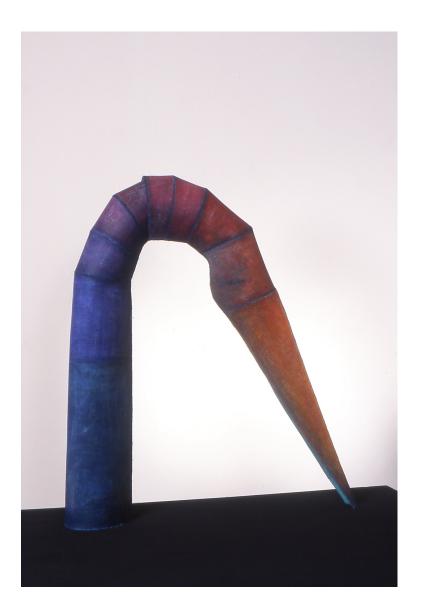

# Part 3: Creating self-supporting fabric forms

Burlap Covered Bushes 1970-1980's

Rocks by the ocean 1980's

Rocks of Arcosanti 1987

The Mystery of the standing stones