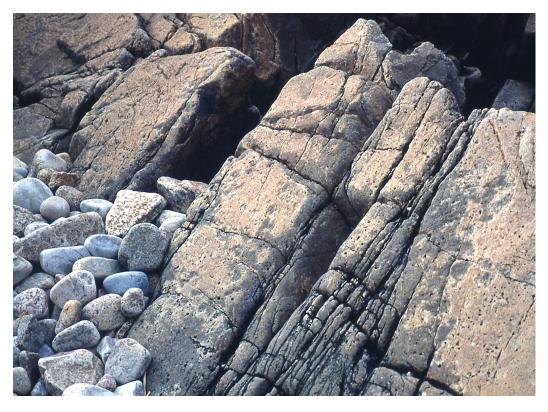

# Part 3: Creating self-supporting fabric forms

Burlap Covered Bushes 1970-1980's

Rocks by the ocean 1980's

Rocks of Arcosanti 1987

The Mystery of the standing stones

### To Here