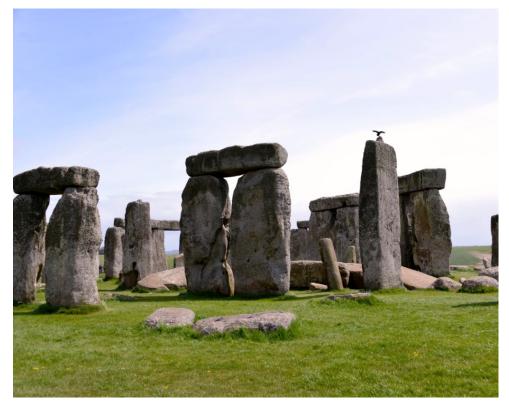

# Part 3: Creating self-supporting fabric forms

Burlap Covered Bushes 1970-1980's

Rocks by the ocean 1980's

Rocks of Arcosanti 1987

The Mystery of the standing stones