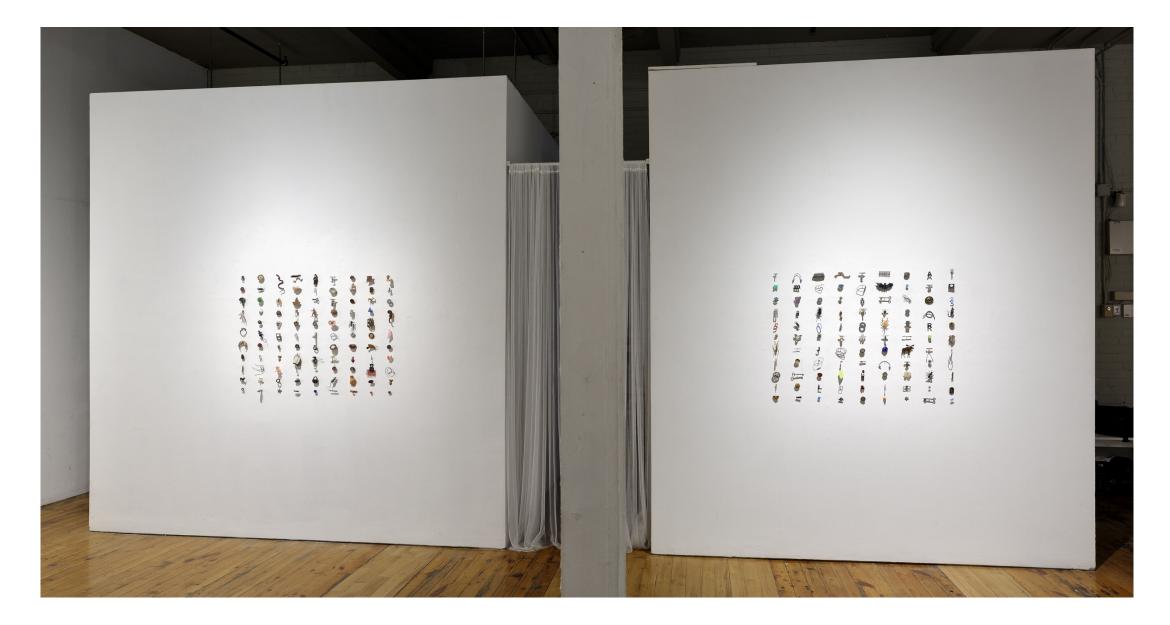

### Part 1: Materials and Collected Objects 1960's - 2020

## FROM THERE

Land Language 2001

TO HERE

|    | D  |                                                                                      | E  |                                                                               | F  |                                                                         |
|----|----|--------------------------------------------------------------------------------------|----|-------------------------------------------------------------------------------|----|-------------------------------------------------------------------------|
|    |    |                                                                                      |    |                                                                               |    |                                                                         |
| 1  | -  | Hardware collection.<br>For Found wood<br>dolls. 1994.                               | 9  | Ceramic whistle<br>from a set of three.<br>Harbourfront flea.<br>Date unknown | Ŧ  | Jewelry backing<br>(2009),charm<br>(Courage My Love<br>1970's))         |
| 2  |    | Sea sponge. Date<br>unknown.                                                         | 1  | Altered Rusty Nail<br>Harbourfront Flea<br>Market. Date<br>Unknown            | 0  | Found Bottle Cap<br>Collection. Hood.<br>Date unknown.                  |
| 3  | ٠  | Florence, Italy 2001<br>Wood ornament<br>shop.                                       | 0  | Key Harbourfront<br>Flea Market. Date<br>Unknown                              | T  | Jewelry backing<br>(2009), jewelry find<br>intervention 2018            |
| 4  | Ð  | Dry Cleaner pin.<br>Aberfoyle flea.<br>1990's                                        | X  | On The Beach find 2005.                                                       | •  | Sea Urchin. Costa<br>Rica 1987                                          |
| 5  | -  | Jewelry find (CML<br>1970's) Button (CML<br>1980's)intervention<br>2018              | •  | Found Bottle Cap<br>Collection. Hood.<br>Date unknown                         | () | On The Beach find<br>2005.                                              |
| 6  | 89 | Found coiled wire                                                                    | 4  | Plastic dolls foot.<br>Flea market. 2003.                                     | 6  | Rusty bedspring<br>near the icebergs in<br>St Anthony's, Nfld.<br>2011  |
| 7  | ٠  | Found Bottle Cap<br>Collection. Hood.<br>Date unknown.                               | 9  | Hardware collection.<br>For Found wood<br>dolls. 1994.                        | 0  | Found Bottle Cap<br>Collection. Hood.<br>Date unknown.                  |
| 8  | Ċ  | Tea bag (1986) with<br>nicotine patch<br>(2005)                                      | 2- | Some kind of small<br>pulley. Found<br>object. Date<br>unknown.               | *  | Plastic dragonfly.<br>Trinity Bellwoods<br>garage sale. Date<br>unknown |
| 9  | Ĩ  | Hardware. Date<br>Unknown                                                            | *  | Alphabet magnets<br>2013.                                                     | ٠  | Found Bottle Cap<br>Collection. Hood.<br>Date unknown.                  |
| 10 | 4  | Holy rock from east<br>coast. 2011                                                   | 8  | Rusty Lock.<br>Aberfoyle Flea<br>market. 1980's.                              | 5  | Halloween<br>Collection.<br>Dollarama 2003                              |
| 11 |    | Jewelry backing),<br>Bead from "hippie<br>necklace " SF<br>1979.intervention<br>2018 |    | Magnet. Dollarama.<br>2010                                                    | -  | Rusty Nail<br>Harbourfront Flea<br>Market. Date<br>Unknown              |