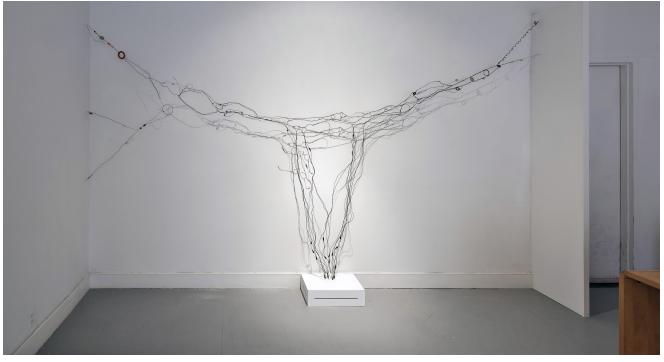

### Aerial View of 'Tethered memories Hung Low Beneath the Void" 2011

Detail View: Real and graphite shadows