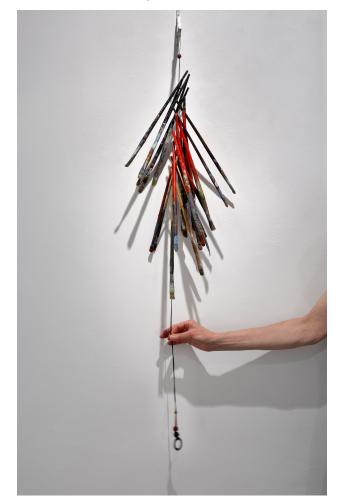

Found Bottle Cap<br>Collection. Hood.<br>Date unknown.                  |
| 10 | 4  | Holy rock from east<br>coast. 2011                                                   | 8  | Rusty Lock.<br>Aberfoyle Flea<br>market. 1980's.                              | 5  | Halloween<br>Collection.<br>Dollarama 2003                              |
| 11 |    | Jewelry backing),<br>Bead from "hippie<br>necklace " SF<br>1979.intervention<br>2018 |    | Magnet. Dollarama.<br>2010                                                    | -  | Rusty Nail<br>Harbourfront Flea<br>Market. Date<br>Unknown              |

# Part 6 : Audience Interaction through Movement and Sound

1980 - 2019

#### Assisted Movement (Analogue Versions)

### From There Jumping Jacks 1981-1986





### To Here Homage to Jim Dine 2019







## From There





Rain Gently Falling



Waterfall





To Here 2019