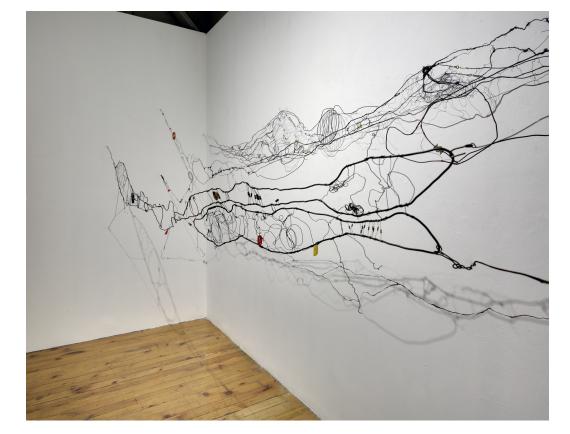

# Lois Schklar









#### Studio

#### West View



#### East View



### Part 1: Materials and Collected Objects 1960's - 2020













# Part 2: Sewing Techniques: The Challenge of "Learning" and "Unlearning"

1979-2020

**Learning to Sew** 1979 – 1985

#### **From There**



#### Playing: Twigs, Twig Sculpture, Fetish, Voodoo Dolls, 1983-1987

#### To Here



# Part 3: Creating self-supporting fabric forms





Burlap Covered Bushes 1970-1980's



Rocks by the ocean 1980's



Rocks of Arcosanti 1987



The Mystery of the standing stones

### To Here



### Part 4 : Recycling and Revisiting 1996-2020





Bowl Forms 1991-1993





# Part 5 : Installations and Shadows

#### From There A Fairy Tale 1982



#### To Here: Collective Memories 1990





#### The Scream



The General



On Becoming





###