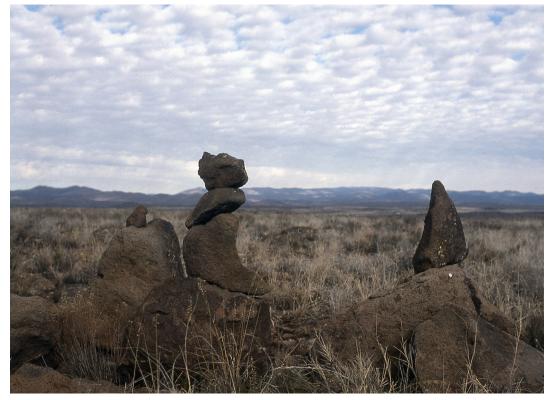

# Part 3: Creating self-supporting fabric forms

Burlap Covered Bushes 1970-1980's

Rocks by the ocean 1980's

Rocks of Arcosanti 1987

The Mystery of the standing stones

### To Here