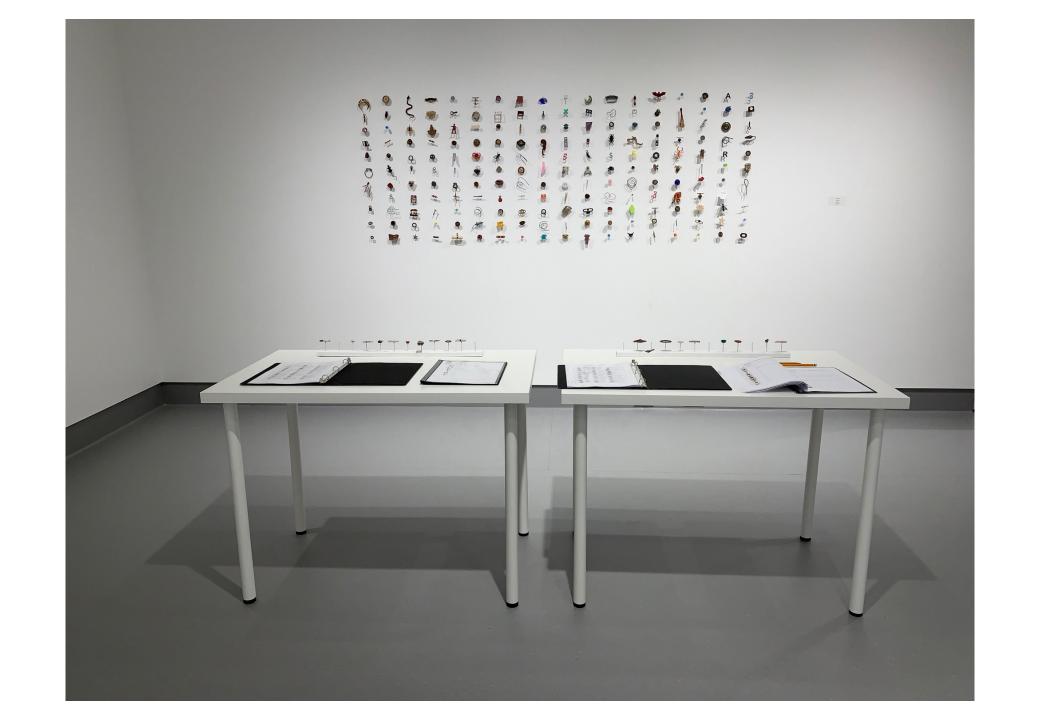

### Part 1: Materials and Collected Objects 1960's - 2020

## FROM THERE

Land Language 2001

TO HERE

|    | D  |                                                                                      | E  |                                                                               | F  |                                                                         |
|----|----|--------------------------------------------------------------------------------------|----|-------------------------------------------------------------------------------|----|-------------------------------------------------------------------------|
|    |    |                                                                                      |    |                                                                               |    |                                                                         |
| 1  | -  | Hardware collection.<br>For Found wood<br>dolls. 1994.                               | 9  | Ceramic whistle<br>from a set of three.<br>Harbourfront flea.<br>Date unknown | Ŧ  | Jewelry backing<br>(2009),charm<br>(Courage My Love<br>1970's))         |
| 2  |    | Sea sponge. Date<br>unknown.                                                         | 1  | Altered Rusty Nail<br>Harbourfront Flea<br>Market. Date<br>Unknown            | 0  | Found Bottle Cap<br>Collection. Hood.<br>Date unknown.                  |
| 3  | ٠  | Florence, Italy 2001<br>Wood ornament<br>shop.                                       | 0  | Key Harbourfront<br>Flea Market. Date<br>Unknown                              | T  | Jewelry backing<br>(2009), jewelry find<br>intervention 2018            |
| 4  | Ð  | Dry Cleaner pin.<br>Aberfoyle flea.<br>1990's                                        | X  | On The Beach find 2005.                                                       | •  | Sea Urchin. Costa<br>Rica 1987                                          |
| 5  | -  | Jewelry find (CML<br>1970's) Button (CML<br>1980's)intervention<br>2018              | •  | Found Bottle Cap<br>Collection. Hood.<br>Date unknown                         | () | On The Beach find<br>2005.                                              |
| 6  | 89 | Found coiled wire                                                                    | 4  | Plastic dolls foot.<br>Flea market. 2003.                                     | 6  | Rusty bedspring<br>near the icebergs in<br>St Anthony's, Nfld.<br>2011  |
| 7  | ٠  | Found Bottle Cap<br>Collection. Hood.<br>Date unknown.                               | 9  | Hardware collection.<br>For Found wood<br>dolls. 1994.                        | 0  | Found Bottle Cap<br>Collection. Hood.<br>Date unknown.                  |
| 8  | Ċ  | Tea bag (1986) with<br>nicotine patch<br>(2005)                                      | 2- | Some kind of small<br>pulley. Found<br>object. Date<br>unknown.               | *  | Plastic dragonfly.<br>Trinity Bellwoods<br>garage sale. Date<br>unknown |
| 9  | Ĩ  | Hardware. Date<br>Unknown                                                            | *  | Alphabet magnets<br>2013.                                                     | ٠  | Found Bottle Cap<br>Collection. Hood.<br>Date unknown.                  |
| 10 | 4  | Holy rock from east<br>coast. 2011                                                   | 8  | Rusty Lock.<br>Aberfoyle Flea<br>market. 1980's.                              | 5  | Halloween<br>Collection.<br>Dollarama 2003                              |
| 11 |    | Jewelry backing),<br>Bead from "hippie<br>necklace " SF<br>1979.intervention<br>2018 |    | Magnet. Dollarama.<br>2010                                                    | -  | Rusty Nail<br>Harbourfront Flea<br>Market. Date<br>Unknown              |