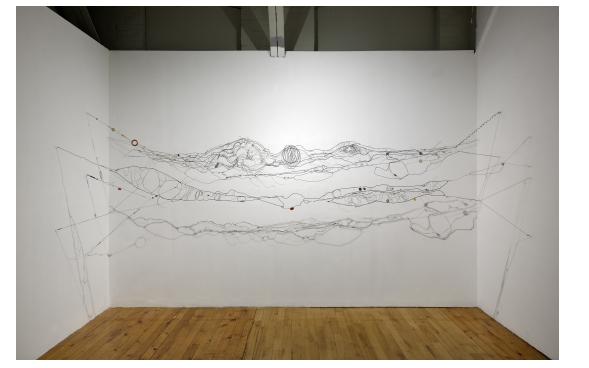

llection. Hood.<br>Date unknown.                  |
| 10 | 4  | Holy rock from east<br>coast. 2011                                                   | 8  | Rusty Lock.<br>Aberfoyle Flea<br>market. 1980's.                              | 5  | Halloween<br>Collection.<br>Dollarama 2003                              |
| 11 |    | Jewelry backing),<br>Bead from "hippie<br>necklace " SF<br>1979.intervention<br>2018 |    | Magnet. Dollarama.<br>2010                                                    | -  | Rusty Nail<br>Harbourfront Flea<br>Market. Date<br>Unknown              |

# Part 6 : Audience Interaction through Movement and Sound

1980 - 2019

#### Assisted Movement (Analogue Versions)

### From There Jumping Jacks 1981-1986





### To Here Homage to Jim Dine 2019







## From There





Rain Gently Falling



Waterfall





To Here 2019